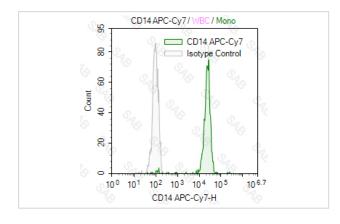

## **Images**

Human peripheral blood monocytesstained with APC-Cy7 anti-human CD14 (colored histogram) or APC-Cy7 mouse  $lgG1 \kappa (gray\ histogram)$ 

Note: This product is for in vitro research use only