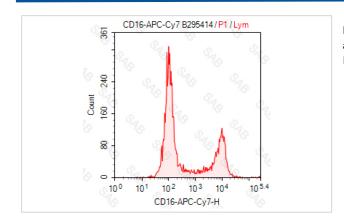

## **Images**

Human peripheral blood lymphocytes stained with APC-Cy7 anti-human CD16 (colored histogram) or APC-Cy7 mouse  $lgG1 \kappa$  (gray histogram)

Note: This product is for in vitro research use only