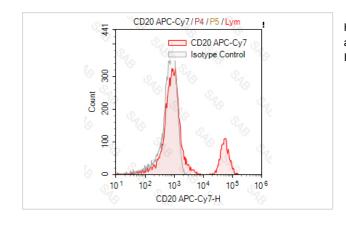

## **Images**

Human peripheral blood lymphocytes stained with APC-Cy7 anti-human CD20 (colored histogram) or APC-Cy7 mouse  $IgG2b\ \kappa$  (gray histogram)

Note: This product is for in vitro research use only