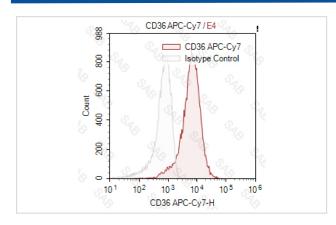

## **Images**

Human platelets stained with APC-Cy7 anti-human CD36 (colored histogram) or APC-Cy7 mouse IgG1 (gray histogram)

Note: This product is for in vitro research use only