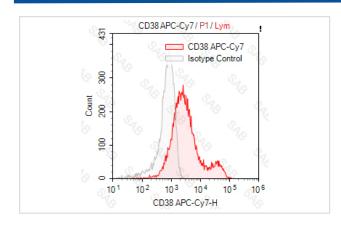

## **Images**

Human peripheral blood lymphocytesstained with APC-Cy7 anti-human CD38 (colored histogram) or APC-Cy7 mouse IgG1 (gray histogram)

Note: This product is for in vitro research use only