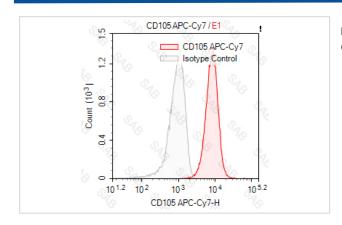

## **Images**

MCF-7 cell line stained with APC-Cy7 anti-human CD105 (colored histogram) or APC-Cy7 mouse IgG1 (gray histogram)

Note: This product is for in vitro research use only