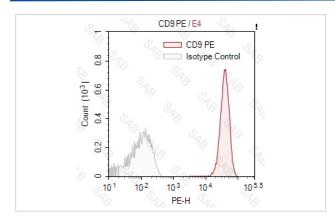

## **Images**

Human platelets stained with PE anti-human CD9 (colored histogram) or PE mouse IgG1  $\kappa$  (gray histogram)

Note: This product is for in vitro research use only