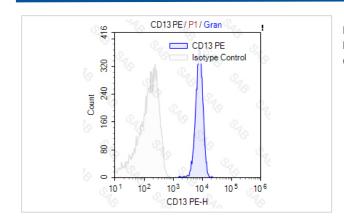

## **Images**

Human peripheral blood granulocytes stained with PEanti-human CD13 (colored histogram) or PE mouse IgG2a (gray histogram)

Note: This product is for in vitro research use only