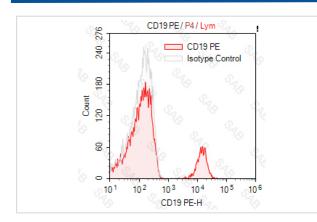

## Images

Human peripheral blood lymphocytes stained with PE anti-human CD19 (colored histogram) or PE mouse IgG1 (gray histogram)

Note: This product is for in vitro research use only