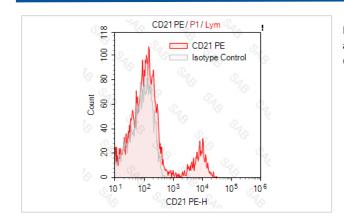

## **Images**

Human peripheral blood lymphocytes stained with PE anti-human CD21 (colored histogram) or PE mouse IgG1 (gray histogram)

Note: This product is for in vitro research use only