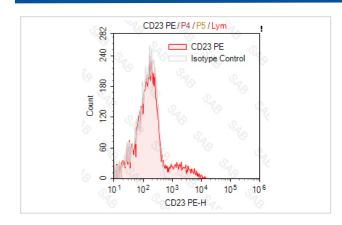

## **Images**

Human peripheral blood lymphocytes stained with PE anti-human CD23 (colored histogram) or PE mouse IgG1  $\,\kappa$  (gray histogram)

Note: This product is for in vitro research use only