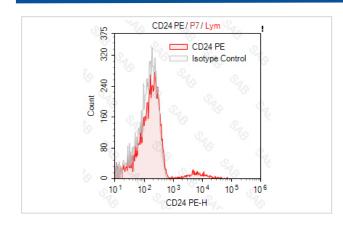

## **Images**

Human peripheral blood lymphocytes stained with PE anti-human CD24 (colored histogram) or PE mouse IgG1 (gray histogram)

Note: This product is for in vitro research use only