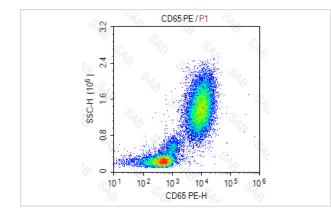

#### Images

Human peripheral blood stained with PE anti-human CD65

Note: This product is for in vitro research use only