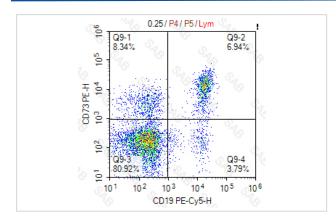

## **Images**

Human peripheral blood lymphocytesstained with PE anti-human CD73 and PE-Cy5 anti-human CD19

Note: This product is for in vitro research use only