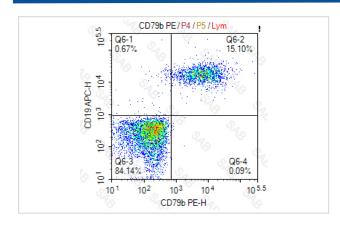

## **Images**

Human peripheral blood lymphocytes stained with PE anti-human CD79b and APC anti-human CD19

Note: This product is for in vitro research use only