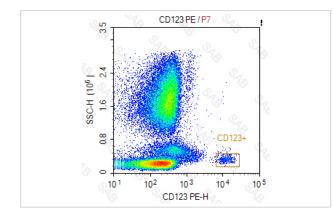

## Images

Human peripheral blood stained with PE anti-human CD123

Note: This product is for in vitro research use only