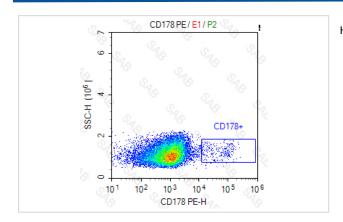

## **Images**

Hut 78 cell line stained with PE anti-human CD178

Note: This product is for in vitro research use only