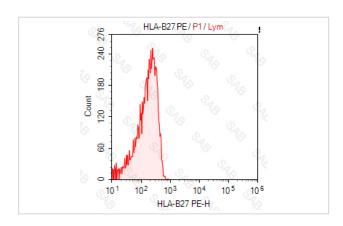

| FC                                                                |
| Species Reactivity | human                                                             |
| Conjugates         | PE                                                                |
| Target Name        | HLA-B27                                                           |
| Formulation        | 0.2%BSA and 0.1%Proclin 300 Phosphate-buffered solution,PH7.2-7.4 |
| Storage            | Store at 4°C. DO NOT FREEZE. LIGHT SENSITIVE MATERIAL.            |

## **Application Details**

Test: 5 µl/Test

Notice: This reagent has been pre-diluted for use at recommended volume per test in flow cytometry analysis. Typically, 1x 106 cells can be tested per experiment. Refer to the detailed scenario as you test.

## **Images**





Note: This product is for in vitro research use only