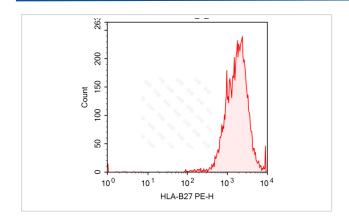

| FC                                                                |
| Species Reactivity | human                                                             |
| Conjugates         | PE                                                                |
| Target Name        | HLA-B27                                                           |
| Formulation        | 0.2%BSA and 0.1%Proclin 300 Phosphate-buffered solution,PH7.2-7.4 |
| Storage            | Store at 4°C. DO NOT FREEZE. LIGHT SENSITIVE MATERIAL.            |

## **Application Details**

Test: 5 µl/Test

Notice: This reagent has been pre-diluted for use at recommended volume per test in flow cytometry analysis. Typically, 1x 106 cells can be tested per experiment. Refer to the detailed scenario as you test.

## **Images**





Note: This product is for in vitro research use only