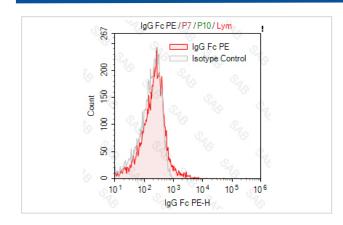

## **Images**

Human peripheral blood lymphocytesstained with PE anti-human IgG Fc (colored histogram) or PE mouse IgG2b  $\,\kappa$  (gray histogram)

Note: This product is for in vitro research use only