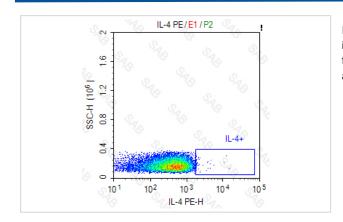

## **Images**

Intracellular Cell Stimulation Cocktail (plus protein transport inhibitors)-stimulated peripheral blood mononuclear cells was fixed permeabilized and intracellular stained with PE anti-human IL-4