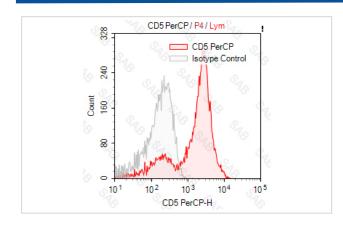

## **Images**

Human peripheral blood lymphocytes stained with PerCP anti-human CD5 (colored histogram) or PerCP mouse  $IgG1\ \kappa$  (gray histogram)

Note: This product is for in vitro research use only