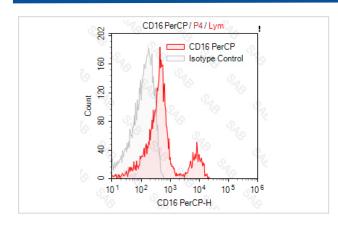

## **Images**

Human peripheral blood lymphocytes stained with PerCP anti-human CD16 (colored histogram) or PerCP mouse IgG1  $\kappa$  (gray histogram)

Note: This product is for in vitro research use only