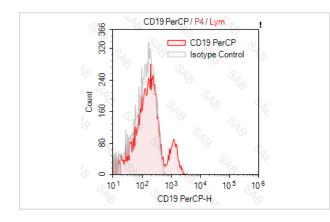

### Images

Human peripheral blood lymphocytes stained with PerCP anti-human CD19 (colored histogram) or PerCP mouse IgG1 (gray histogram)

Note: This product is for in vitro research use only