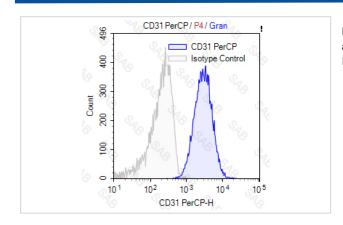

## **Images**

Human peripheral blood granulocytes stained with PerCP anti-human CD31 (colored histogram) or PerCP mouse IgG1(gray histogram)

Note: This product is for in vitro research use only