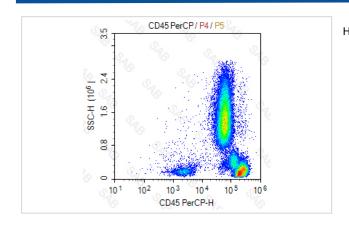

## **Images**

Human peripheral blood stained with PerCP anti-human CD45

Note: This product is for in vitro research use only