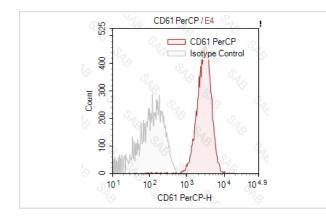

### Images

Human platelets stained with PerCP anti-human CD61 (colored histogram) or PerCP mouse IgG1 (gray histogram)

Note: This product is for in vitro research use only