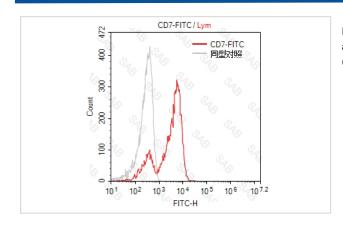

## **Images**

Human peripheral blood lymphocytes stained with FITC anti-human CD7 (colored histogram) or FITC mouse IgG1 κ (gray histogram)

Note: This product is for in vitro research use only