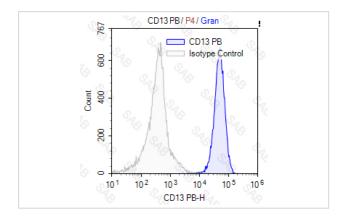

## **Images**

Human peripheral blood granulocytes stained with Pacific Blue anti-human CD13 (colored histogram) or Pacific Blue mouse IgG2b (gray histogram)

Note: This product is for in vitro research use only