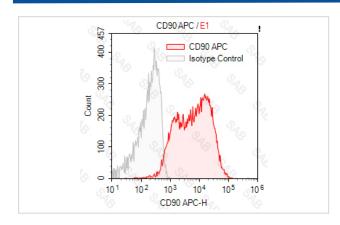

## **Images**

HEL cell line stained with APC anti-human CD90 (colored histogram) or APC mouse IgG1 κ (gray histogram)

Note: This product is for in vitro research use only