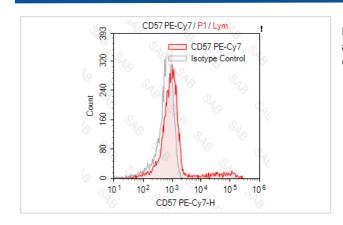

## **Images**

Human peripheral blood lymphocytesstained with PE-Cy7 anti-human CD57 (colored histogram) or PE-Cy7 mouse IgM (gray histogram)

Note: This product is for in vitro research use only