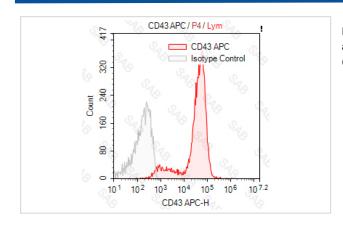

## **Images**

Human peripheral blood lymphocytesstained with APC anti-human CD43 (colored histogram) or APC mouse IgG1 (gray histogram)

Note: This product is for in vitro research use only