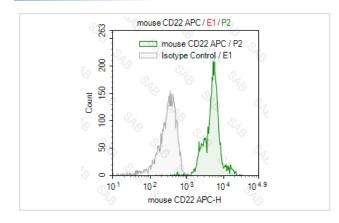

y | mouse                                                             |
| Conjugates         | APC                                                               |
| Target Name        | CD22                                                              |
| Formulation        | 0.2%BSA and 0.1%Proclin 300 Phosphate-buffered solution,PH7.2-7.4 |
| Storage            | Store at 4°C. DO NOT FREEZE. LIGHT SENSITIVE MATERIAL.            |
|                    |                                                                   |

### **Application Details**

#### Test: 5 µl/Test

Notice: This reagent has been pre-diluted for use at recommended volume per test in flow cytometry analysis. Typically, 1x 106 cells can be tested per experiment. Refer to the detailed scenario as you test.

#### Images



Note: This product is for in vitro research use only