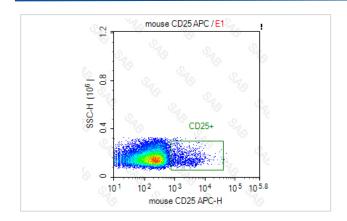

## **Application Details**

Test: 5 µl/Test

Notice: This reagent has been pre-diluted for use at recommended volume per test in flow cytometry analysis. Typically, 1x 106 cells can be tested per experiment. Refer to the detailed scenario as you test.

## **Images**

Note: This product is for in vitro research use only