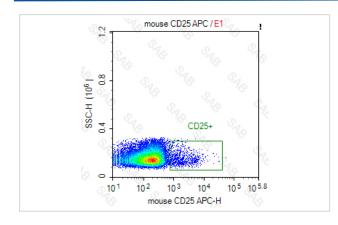

| FC                                                                |
| Species Reactivity | mouse                                                             |
| Conjugates         | APC                                                               |
| Target Name        | CD25                                                              |
| Formulation        | 0.2%BSA and 0.1%Proclin 300 Phosphate-buffered solution,PH7.2-7.4 |
| Storage            | Store at 4°C. DO NOT FREEZE. LIGHT SENSITIVE MATERIAL.            |

### **Application Details**

#### Test: 5 µl/Test

Notice: This reagent has been pre-diluted for use at recommended volume per test in flow cytometry analysis. Typically, 1x 106 cells can be tested per experiment. Refer to the detailed scenario as you test.

#### Images



Note: This product is for in vitro research use only