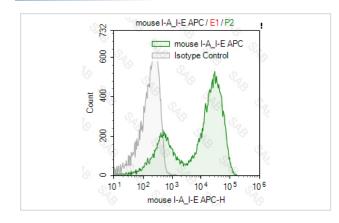

## Description

| Product Name       | APC anti-mouse I-A/I-E                                            |
|--------------------|-------------------------------------------------------------------|
| Brief Description  | rat monoclonal antibody                                           |
| Host Species       | rat                                                               |
| Clonality          | Monoclonal                                                        |
| Clone No.          | s-M5/114.15.2                                                     |
| Isotype            | rat IgG2b, κ                                                      |
| Applications       | FC                                                                |
| Species Reactivity | mouse                                                             |
| Conjugates         | APC                                                               |
| Target Name        | I-A/I-E                                                           |
| Formulation        | 0.2%BSA and 0.1%Proclin 300 Phosphate-buffered solution,PH7.2-7.4 |
| Storage            | Store at 4°C. DO NOT FREEZE. LIGHT SENSITIVE MATERIAL.            |

## Test: 5 µl/Test

Notice: This reagent has been pre-diluted for use at recommended volume per test in flow cytometry analysis. Typically, 1x 106 cells can be tested per experiment. Refer to the detailed scenario as you test.

## Images

Note: This product is for in vitro research use only