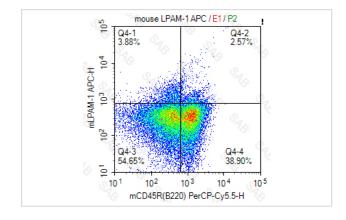

| FC                                                                |
| Species Reactivity | mouse                                                             |
| Conjugates         | APC                                                               |
| Target Name        | LPAM-1                                                            |
| Formulation        | 0.2%BSA and 0.1%Proclin 300 Phosphate-buffered solution,PH7.2-7.4 |
| Storage            | Store at 4°C. DO NOT FREEZE. LIGHT SENSITIVE MATERIAL.            |

## **Application Details**

Test: 5 µl/Test

Notice: This reagent has been pre-diluted for use at recommended volume per test in flow cytometry analysis. Typically, 1x 106 cells can be tested per experiment. Refer to the detailed scenario as you test.

## **Images**



Note: This product is for in vitro research use only