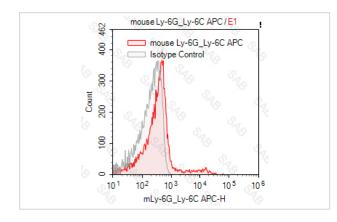

## Description

| Product Name       | APC anti mayor Ly 6C/Ly 6C                                        |
|--------------------|-------------------------------------------------------------------|
| FIGUUCLINAME       | APC anti-mouse Ly-6G/Ly-6C                                        |
| Brief Description  | rat monoclonal antibody                                           |
| Host Species       | rat                                                               |
| Clonality          | Monoclonal                                                        |
| Clone No.          | s-RB6-8C5                                                         |
| Isotype            | rat IgG2b                                                         |
| Applications       | FC                                                                |
| Species Reactivity | mouse                                                             |
| Conjugates         | APC                                                               |
| Target Name        | Ly-6G/Ly-6C                                                       |
| Formulation        | 0.2%BSA and 0.1%Proclin 300 Phosphate-buffered solution,PH7.2-7.4 |
| Storage            | Store at 4°C. DO NOT FREEZE. LIGHT SENSITIVE MATERIAL.            |
|                    |                                                                   |

#### Images

Note: This product is for in vitro research use only