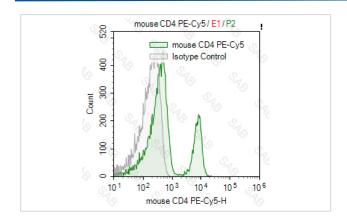

## Description

| Product Name       | PE-Cy5 anti-mouse CD4                                             |
|--------------------|-------------------------------------------------------------------|
| Brief Description  | rat monoclonal antibody                                           |
| Host Species       | rat                                                               |
| Clonality          | Monoclonal                                                        |
| Clone No.          | s-GK1.5                                                           |
| Isotype            | rat IgG2b                                                         |
| Applications       | FC                                                                |
| Species Reactivity | mouse                                                             |
| Conjugates         | PE-Cy5                                                            |
| Target Name        | CD4                                                               |
| Formulation        | 0.2%BSA and 0.1%Proclin 300 Phosphate-buffered solution,PH7.2-7.4 |
| Storage            | Store at 4°C. DO NOT FREEZE. LIGHT SENSITIVE MATERIAL.            |

## **Application Details**

Test: 5 µl/Test

Notice: This reagent has been pre-diluted for use at recommended volume per test in flow cytometry analysis. Typically, 1x 106 cells can be tested per experiment. Refer to the detailed scenario as you test.