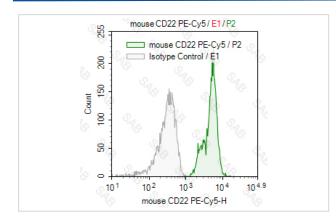

| FC                                                                |
| Species Reactivity | mouse                                                             |
| Conjugates         | PE-Cy5                                                            |
| Target Name        | CD22                                                              |
| Formulation        | 0.2%BSA and 0.1%Proclin 300 Phosphate-buffered solution,PH7.2-7.4 |
| Storage            | Store at 4°C. DO NOT FREEZE. LIGHT SENSITIVE MATERIAL.            |

### **Application Details**

#### Test: 5 µl/Test

Notice: This reagent has been pre-diluted for use at recommended volume per test in flow cytometry analysis. Typically, 1x 106 cells can be tested per experiment. Refer to the detailed scenario as you test.

#### Images



Note: This product is for in vitro research use only