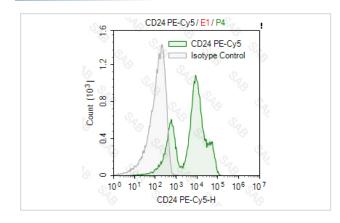

| FC                                                                |
| Species Reactivity | mouse                                                             |
| Conjugates         | PE-Cy5                                                            |
| Target Name        | CD24                                                              |
| Formulation        | 0.2%BSA and 0.1%Proclin 300 Phosphate-buffered solution,PH7.2-7.4 |
| Storage            | Store at 4°C. DO NOT FREEZE. LIGHT SENSITIVE MATERIAL.            |

### **Application Details**

#### Test: 5 µl/Test

Notice: This reagent has been pre-diluted for use at recommended volume per test in flow cytometry analysis. Typically, 1x 106 cells can be tested per experiment. Refer to the detailed scenario as you test.

#### Images



Note: This product is for in vitro research use only