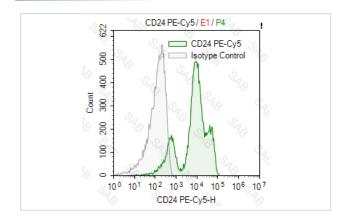

## **Application Details**

Test: 5 µl/Test

Notice: This reagent has been pre-diluted for use at recommended volume per test in flow cytometry analysis. Typically, 1x 106 cells can be tested per experiment. Refer to the detailed scenario as you test.

## **Images**

Note: This product is for in vitro research use only