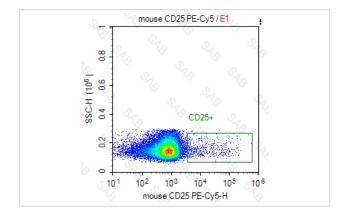

## Description

| Product Name       | PE-Cy5 anti-mouse CD25                                            |
|--------------------|-------------------------------------------------------------------|
| Brief Description  | rat monoclonal antibody                                           |
| Host Species       | rat                                                               |
| Clonality          | Monoclonal                                                        |
| Clone No.          | s-3C7                                                             |
| Isotype            | rat IgG2b                                                         |
| Applications       | FC                                                                |
| Species Reactivity | mouse                                                             |
| Conjugates         | PE-Cy5                                                            |
| Target Name        | CD25                                                              |
| Formulation        | 0.2%BSA and 0.1%Proclin 300 Phosphate-buffered solution,PH7.2-7.4 |
| Storage            | Store at 4°C. DO NOT FREEZE. LIGHT SENSITIVE MATERIAL.            |

## **Application Details**

Test: 5 µl/Test

Notice: This reagent has been pre-diluted for use at recommended volume per test in flow cytometry analysis. Typically, 1x 106 cells can be tested per experiment. Refer to the detailed scenario as you test.

## **Images**

Note: This product is for in vitro research use only