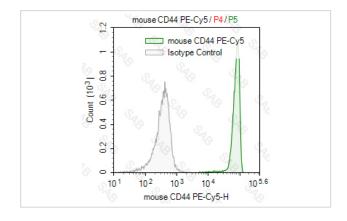

| FC                                                                |
| Species Reactivity | mouse                                                             |
| Conjugates         | PE-Cy5                                                            |
| Target Name        | CD44                                                              |
| Formulation        | 0.2%BSA and 0.1%Proclin 300 Phosphate-buffered solution,PH7.2-7.4 |
| Storage            | Store at 4°C. DO NOT FREEZE. LIGHT SENSITIVE MATERIAL.            |

## **Application Details**

Test: 5 µl/Test

Notice: This reagent has been pre-diluted for use at recommended volume per test in flow cytometry analysis. Typically, 1x 106 cells can be tested per experiment. Refer to the detailed scenario as you test.

## **Images**



Note: This product is for in vitro research use only