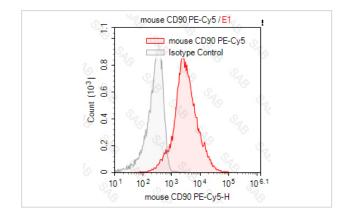

## Description

| Product Name       | PE-Cy5 anti-mouse CD90                                            |
|--------------------|-------------------------------------------------------------------|
| Brief Description  | rat monoclonal antibody                                           |
| Host Species       | rat                                                               |
| Clonality          | Monoclonal                                                        |
| Clone No.          | s-G7                                                              |
| Isotype            | rat IgG2c, κ                                                      |
| Applications       | FC                                                                |
| Species Reactivity | mouse                                                             |
| Conjugates         | PE-Cy5                                                            |
| Target Name        | CD90                                                              |
| Formulation        | 0.2%BSA and 0.1%Proclin 300 Phosphate-buffered solution,PH7.2-7.4 |
| Storage            | Store at 4°C. DO NOT FREEZE. LIGHT SENSITIVE MATERIAL.            |

## **Application Details**

Test: 5 µl/Test

Notice: This reagent has been pre-diluted for use at recommended volume per test in flow cytometry analysis. Typically, 1x 106 cells can be tested per experiment. Refer to the detailed scenario as you test.

## **Images**

Note: This product is for in vitro research use only