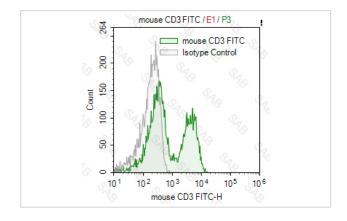

## Description

| Product Name       | FITC anti-mouse CD3                                               |
|--------------------|-------------------------------------------------------------------|
| Brief Description  | rat monoclonal antibody                                           |
| Host Species       | rat                                                               |
| Clonality          | Monoclonal                                                        |
| Clone No.          | s-17A2                                                            |
| Isotype            | rat IgG2b, κ                                                      |
| Applications       | FC                                                                |
| Species Reactivity | mouse                                                             |
| Conjugates         | FITC                                                              |
| Target Name        | CD3                                                               |
| Formulation        | 0.2%BSA and 0.1%Proclin 300 Phosphate-buffered solution,PH7.2-7.4 |
| Storage            | Store at 4°C. DO NOT FREEZE. LIGHT SENSITIVE MATERIAL.            |

## **Application Details**

Test: 5 µl/Test

Notice: This reagent has been pre-diluted for use at recommended volume per test in flow cytometry analysis. Typically, 1x 106 cells can be tested per experiment. Refer to the detailed scenario as you test.

## **Images**

Note: This product is for in vitro research use only