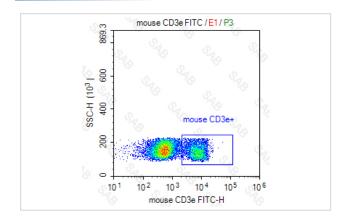

## **Application Details**

Test: 5 µl/Test

Notice: This reagent has been pre-diluted for use at recommended volume per test in flow cytometry analysis. Typically, 1x 106 cells can be tested per experiment. Refer to the detailed scenario as you test.

## **Images**

Note: This product is for in vitro research use only