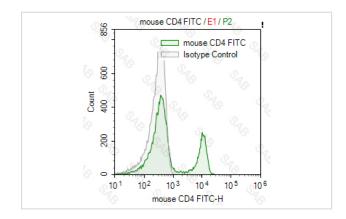

ons       | FC                                                                |
| Species Reactivity | mouse                                                             |
| Conjugates         | FITC                                                              |
| Target Name        | CD4                                                               |
| Formulation        | 0.2%BSA and 0.1%Proclin 300 Phosphate-buffered solution,PH7.2-7.4 |
| Storage            | Store at 4°C. DO NOT FREEZE. LIGHT SENSITIVE MATERIAL.            |

## **Application Details**

Test: 5 μI/Test

Notice: This reagent has been pre-diluted for use at recommended volume per test in flow cytometry analysis. Typically, 1x 106 cells can be tested per experiment. Refer to the detailed scenario as you test.

## Images



Note: This product is for in vitro research use only