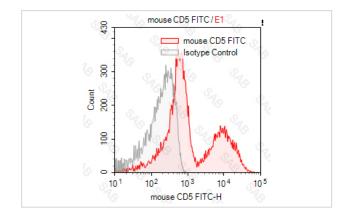

| FC                                                                |
| Species Reactivity | mouse                                                             |
| Conjugates         | FITC                                                              |
| Target Name        | CD5                                                               |
| Formulation        | 0.2%BSA and 0.1%Proclin 300 Phosphate-buffered solution,PH7.2-7.4 |
| Storage            | Store at 4°C. DO NOT FREEZE. LIGHT SENSITIVE MATERIAL.            |

## **Application Details**

Test: 5 µl/Test

Notice: This reagent has been pre-diluted for use at recommended volume per test in flow cytometry analysis. Typically, 1x 106 cells can be tested per experiment. Refer to the detailed scenario as you test.

## **Images**



Note: This product is for in vitro research use only