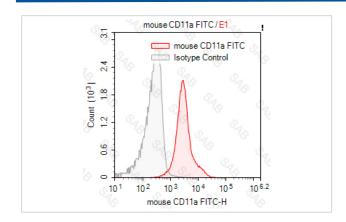

| FC                                                                |
| Species Reactivity | mouse                                                             |
| Conjugates         | FITC                                                              |
| Target Name        | CD11a                                                             |
| Formulation        | 0.2%BSA and 0.1%Proclin 300 Phosphate-buffered solution,PH7.2-7.4 |
| Storage            | Store at 4°C. DO NOT FREEZE. LIGHT SENSITIVE MATERIAL.            |

## **Application Details**

Test: 5 µl/Test

Notice: This reagent has been pre-diluted for use at recommended volume per test in flow cytometry analysis. Typically, 1x 106 cells can be tested per experiment. Refer to the detailed scenario as you test.

## **Images**



Note: This product is for in vitro research use only