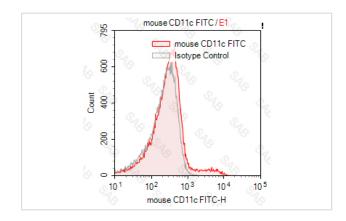

## Description

| Product Name       | FITC anti-mouse CD11c                                             |
|--------------------|-------------------------------------------------------------------|
| Clonality          | Monoclonal                                                        |
| Clone No.          | s-N418                                                            |
| Isotype            | Armenian Hamster IgG                                              |
| Applications       | FC                                                                |
| Species Reactivity | mouse                                                             |
| Conjugates         | FITC                                                              |
| Target Name        | CD11c                                                             |
| Formulation        | 0.2%BSA and 0.1%Proclin 300 Phosphate-buffered solution,PH7.2-7.4 |
| Storage            | Store at 4°C. DO NOT FREEZE. LIGHT SENSITIVE MATERIAL.            |

## **Application Details**

Test: 5 μI/Test

Notice: This reagent has been pre-diluted for use at recommended volume per test in flow cytometry analysis. Typically, 1x 106 cells can be tested per experiment. Refer to the detailed scenario as you test.